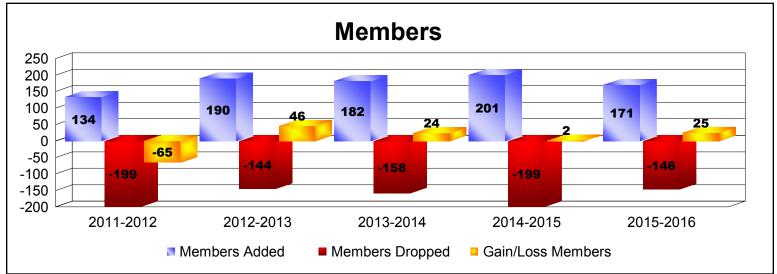

District LD 3

As of June 2016 Cumulative

| Year      | New<br>Clubs | Dropped<br>Clubs | Gain/<br>Loss<br>Clubs | New<br>Members | Charter<br>Members | Reinstate<br>Members | Transfer<br>Members | Total<br>Member<br>Added | Total<br>Members<br>Dropped | Gain/<br>Loss<br>Members |
|-----------|--------------|------------------|------------------------|----------------|--------------------|----------------------|---------------------|--------------------------|-----------------------------|--------------------------|
| 2011-2012 | 0            | -2               | -2                     | 121            | 0                  | 7                    | 6                   | 134                      | -199                        | -65                      |
| 2012-2013 | 1            | -2               | -1                     | 152            | 32                 | 3                    | 3                   | 190                      | -144                        | 46                       |
| 2013-2014 | 1            | -1               | 0                      | 153            | 22                 | 5                    | 2                   | 182                      | -158                        | 24                       |
| 2014-2015 | 1            | 0                | 1                      | 165            | 28                 | 5                    | 3                   | 201                      | -199                        | 2                        |
| 2015-2016 | 1            | -1               | 0                      | 145            | 21                 | 3                    | 2                   | 171                      | -146                        | 25                       |
| Average   | 1            | -1               | 0                      | 147            | 21                 | 5                    | 3                   | 176                      | -169                        | 6                        |