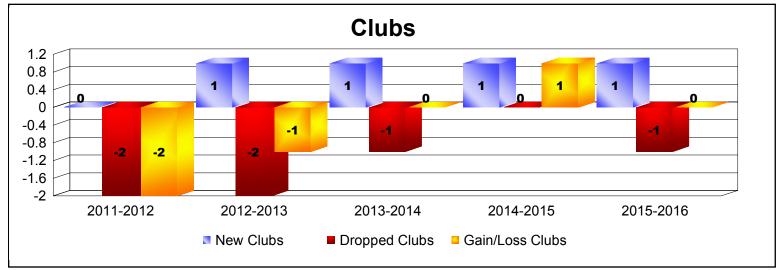

District LD 3

As of June 2016 Cumulative

| Year      | New<br>Clubs | Dropped<br>Clubs | Gain/<br>Loss<br>Clubs | New<br>Members | Charter<br>Members | Reinstate<br>Members | Transfer<br>Members | Total<br>Member<br>Added | Total<br>Members<br>Dropped | Gain/<br>Loss<br>Members |
|-----------|--------------|------------------|------------------------|----------------|--------------------|----------------------|---------------------|--------------------------|-----------------------------|--------------------------|
| 2011-2012 | 0            | -2               | -2                     | 121            | 0                  | 7                    | 6                   | 134                      | -199                        | -65                      |
| 2012-2013 | 1            | -2               | -1                     | 152            | 32                 | 3                    | 3                   | 190                      | -144                        | 46                       |
| 2013-2014 | 1            | -1               | 0                      | 153            | 22                 | 5                    | 2                   | 182                      | -158                        | 24                       |
| 2014-2015 | 1            | 0                | 1                      | 165            | 28                 | 5                    | 3                   | 201                      | -199                        | 2                        |
| 2015-2016 | 1            | -1               | 0                      | 145            | 21                 | 3                    | 2                   | 171                      | -146                        | 25                       |
| Average   | 1            | -1               | 0                      | 147            | 21                 | 5                    | 3                   | 176                      | -169                        | 6                        |